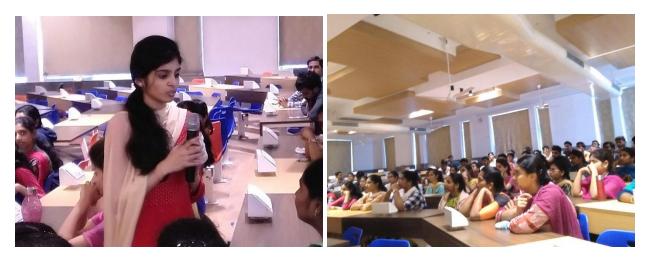

Fig 2: Anita mesmerizing talk to students about the concept of Driverless cars

She introduced the idea of Driver-Less Cars in which human drivers never required to take control of the vehicle to operate it safely. Autonomous or "driverless" cars, how they integrate sensors and software to monitor, navigate, and drive the car.