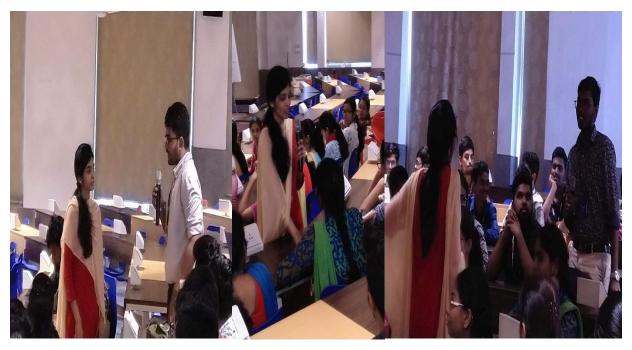

Fig 3: Anita's interaction with students about their questions

She talked with the students about their understanding of the session before and after the start, leading them in the right way to approach.