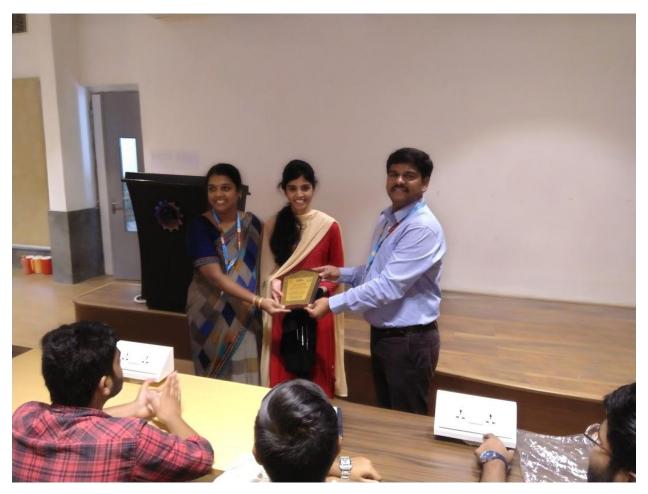

Fig 4: Token of gratitude to Ms. Anita from KLEF Alumni Association

KLEF has an academic practice, welcoming ALUMNI, and holding guest sessions with ALUMNI students. It teaches students how to develop approaches to the outside world in their careers. Dr. Satyanarayana (ECM-HoD), Mrs. K.Krishnaveni (F/I/C Alumni) facilitated, Ms. Anita with the KLEF Alumni T-Shirt and Memento as a token of gratitude for heartfulness.