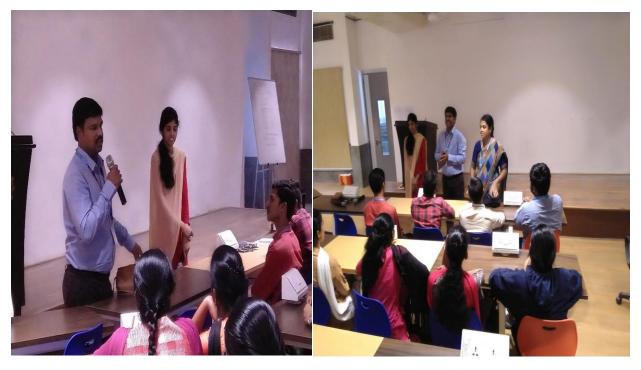

Fig 1: Dr. P.Satyanarayana (HoD-ECM) addressed and talking to students about Anita

She spoke with students about the potential reach of the "MS Program in R&D" by how to be passionate about self-learning. She learned Signal Processing and explained how it contributes to the learning of Machine Learning and Computer Vision concepts, etc.